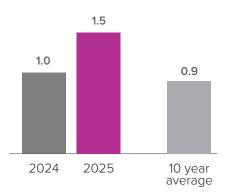

## Months Supply of Inventory > MAY

less than 3 months = seller's market
3 - 6 months = balanced market
more than 6 months = buyer's market

Closed Sales > MAY

**Months Supply of Inventory:** active inventory at the end of the month divided by pending. Pending sales are mutual purchase agreements that haven't closed yet.