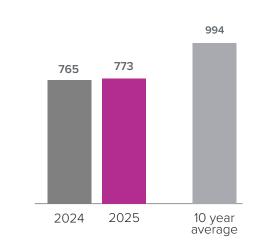

## Months Supply of Inventory > MAY

less than 3 months = seller's market
3 - 6 months = balanced market
more than 6 months = buyer's market

Closed Sales > MAY

**Months Supply of Inventory:** active inventory at the end of the month divided by pending. Pending sales are mutual purchase agreements that haven't closed yet.