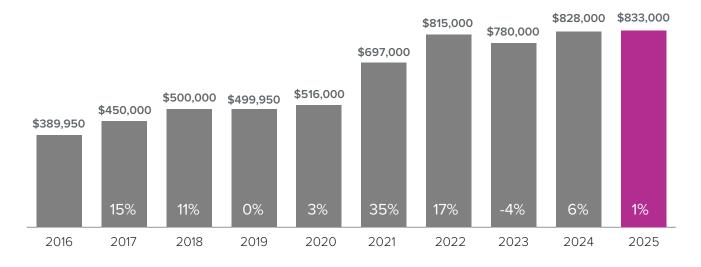

## Market Update

**SNOHOMISH COUNTY** 

## Median Closed Sales Price > MAY



## Months Supply of Inventory > MAY

less than 3 months = seller's market
3 - 6 months = balanced market
more than 6 months = buyer's market



Closed Sales > MAY



**Months Supply of Inventory:** active inventory at the end of the month divided by pending. Pending sales are mutual purchase agreements that haven't closed yet.

Graphs were created by Windermere Real Estate using NWMLS data, but information was not verified or published by NWMLS. Data reflects all new and resale single family home sales, which include town-homes and exclude condos.



## sheriputzke.com