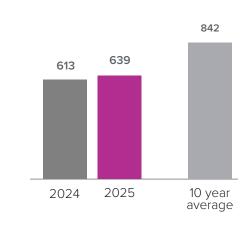

## Months Supply of Inventory > MARCH

less than 3 months = seller's market
3 - 6 months = balanced market
more than 6 months = buyer's market

Closed Sales > MARCH

**Months Supply of Inventory:** active inventory at the end of the month divided by pending. Pending sales are mutual purchase agreements that haven't closed yet.