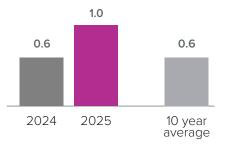

## Months Supply of Inventory > MARCH

less than 3 months = seller's market
3 - 6 months = balanced market
more than 6 months = buyer's market

Closed Sales > MARCH

**Months Supply of Inventory:** active inventory at the end of the month divided by pending. Pending sales are mutual purchase agreements that haven't closed yet.