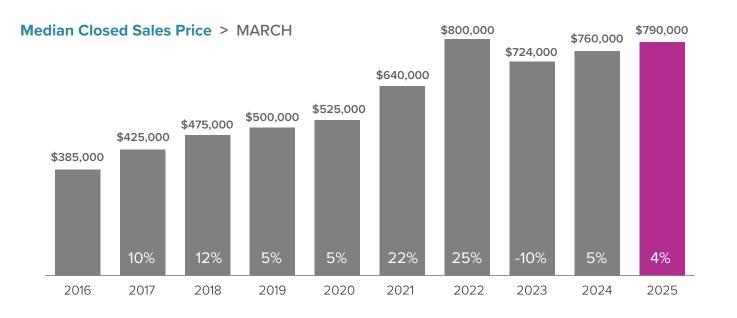

## Market Update

**SNOHOMISH COUNTY** 



## Months Supply of Inventory > MARCH

less than 3 months = seller's market
3 - 6 months = balanced market
more than 6 months = buyer's market



Closed Sales > MARCH



**Months Supply of Inventory:** active inventory at the end of the month divided by pending. Pending sales are mutual purchase agreements that haven't closed yet.

Graphs were created by Windermere Real Estate using NWMLS data, but information was not verified or published by NWMLS. Data reflects all new and resale single family home sales, which include town-homes and exclude condos.



## sheriputzke.com