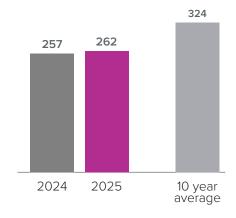

## Closed Sales > FEBRUARY

**Months Supply of Inventory:** active inventory at the end of the month divided by pending. Pending sales are mutual purchase agreements that haven't closed yet.

Graphs were created by Windermere Real Estate using NWMLS data, but information was not verified or published by NWMLS. Data reflects all new and resale single family home sales, which include town-homes and exclude condos.