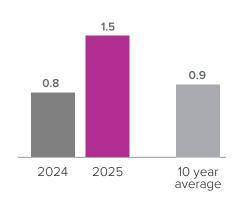

## **Months Supply of Inventory** > FEBRUARY

less than 3 months = seller's market3 - 6 months = balanced marketmore than 6 months = buyer's market