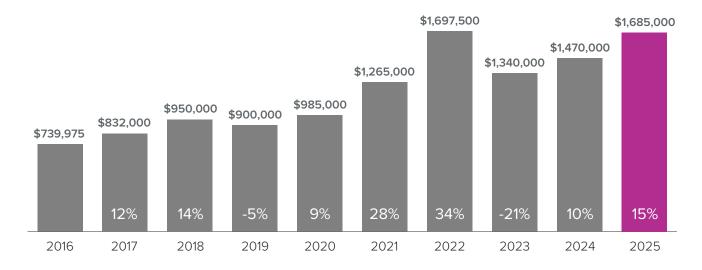

## Market Update

**EASTSIDE** 



## Median Closed Sales Price > FEBRUARY



## **Months Supply of Inventory** > FEBRUARY

less than 3 months = seller's market3 - 6 months = balanced marketmore than 6 months = buyer's market



## Closed Sales > FEBRUARY



**Months Supply of Inventory:** active inventory at the end of the month divided by pending. Pending sales are mutual purchase agreements that haven't closed yet.



Graphs were created by Windermere Real Estate using NWMLS data, but information was not verified or published by NWMLS. Data reflects all new and resale single family home sales, which include town-homes and exclude condos.