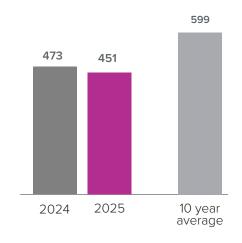

## Closed Sales > JANUARY

**Months Supply of Inventory:** active inventory at the end of the month divided by pending. Pending sales are mutual purchase agreements that haven't closed yet.

Graphs were created by Windermere Real Estate using NWMLS data, but information was not verified or published by NWMLS. Data reflects all new and resale single family home sales, which include town-homes and exclude condos.