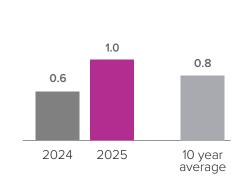

## Months Supply of Inventory > JANUARY

less than 3 months = seller's market3 - 6 months = balanced marketmore than 6 months = buyer's market

## Closed Sales > JANUARY

**Months Supply of Inventory:** active inventory at the end of the month divided by pending. Pending sales are mutual purchase agreements that haven't closed yet.

Graphs were created by Windermere Real Estate using NWMLS data, but information was not verified or published by NWMLS. Data reflects all new and resale single family home sales, which include town-homes and exclude condos.