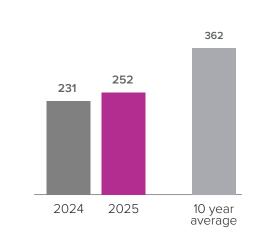

## Months Supply of Inventory > JANUARY

less than 3 months = seller's market
3 - 6 months = balanced market
more than 6 months = buyer's market

Closed Sales > JANUARY

**Months Supply of Inventory:** active inventory at the end of the month divided by pending. Pending sales are mutual purchase agreements that haven't closed yet.