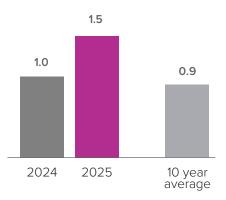

## Months Supply of Inventory > JANUARY

less than 3 months = seller's market
3 - 6 months = balanced market
more than 6 months = buyer's market

Closed Sales > JANUARY

**Months Supply of Inventory:** active inventory at the end of the month divided by pending. Pending sales are mutual purchase agreements that haven't closed yet.