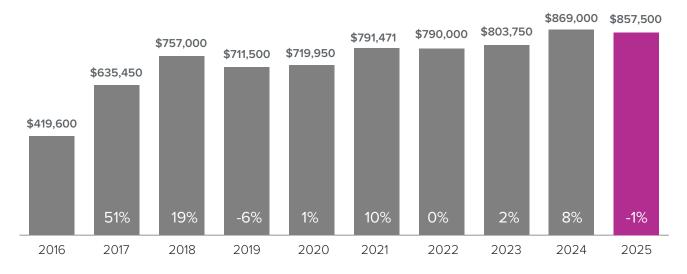

## Market Update

SEATTLE

## Median Closed Sales Price > JANUARY



## Months Supply of Inventory > JANUARY

less than 3 months = seller's market
3 - 6 months = balanced market
more than 6 months = buyer's market



Closed Sales > JANUARY



**Months Supply of Inventory:** active inventory at the end of the month divided by pending. Pending sales are mutual purchase agreements that haven't closed yet.

Graphs were created by Windermere Real Estate using NWMLS data, but information was not verified or published by NWMLS. Data reflects all new and resale single family home sales, which include town-homes and exclude condos.



## sheriputzke.com