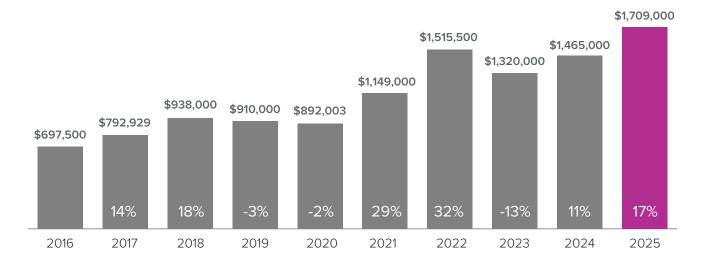

# Market Update

## Median Closed Sales Price > JANUARY



# Months Supply of Inventory > JANUARY

less than 3 months = seller's market
3 - 6 months = balanced market
more than 6 months = buyer's market



#### Closed Sales > JANUARY



# **Months Supply of Inventory:** active inventory at the end of the month divided by pending. Pending sales are mutual purchase agreements that haven't closed yet.

Graphs were created by Windermere Real Estate using NWMLS data, but information was not verified or published by NWMLS. Data reflects all new and resale single family home sales, which include town-homes and exclude condos.



### sheriputzke.com