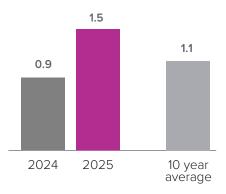

# Months Supply of Inventory > JANUARY

less than 3 months = seller's market
3 - 6 months = balanced market
more than 6 months = buyer's market

# **Months Supply of Inventory:** active inventory at the end of the month divided by pending. Pending sales are mutual purchase agreements that haven't closed yet.

Graphs were created by Windermere Real Estate using NWMLS data, but information was not verified or published by NWMLS. Data reflects all new and resale single family home sales, which include town-homes and exclude condos.