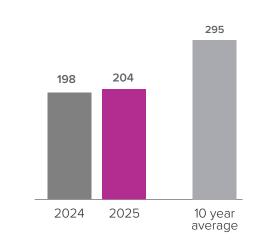

# Market Update

## Median Closed Sales Price > JANUARY



# Months Supply of Inventory > JANUARY

less than 3 months = seller's market
3 - 6 months = balanced market
more than 6 months = buyer's market



#### Closed Sales > JANUARY



# **Months Supply of Inventory:** active inventory at the end of the month divided by pending. Pending sales are mutual purchase agreements that haven't closed yet.

Graphs were created by Windermere Real Estate using NWMLS data, but information was not verified or published by NWMLS. Data reflects all new and resale single family home sales, which include town-homes and exclude condos.



### sheriputzke.com