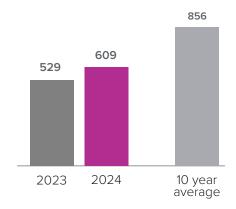

## Closed Sales > DECEMBER

**Months Supply of Inventory:** active inventory at the end of the month divided by pending. Pending sales are mutual purchase agreements that haven't closed yet.

Graphs were created by Windermere Real Estate using NWMLS data, but information was not verified or published by NWMLS. Data reflects all new and resale single family home sales, which include town-homes and exclude condos.