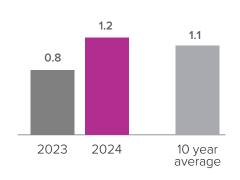

## **Months Supply of Inventory > DECEMBER**

less than 3 months = seller's market
3 - 6 months = balanced market
more than 6 months = buyer's market