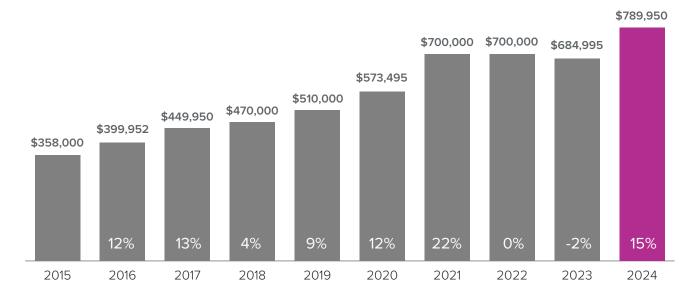

## Market Update

**SNOHOMISH COUNTY** 



## Median Closed Sales Price > DECEMBER



## **Months Supply of Inventory > DECEMBER**

less than 3 months = seller's market
3 - 6 months = balanced market
more than 6 months = buyer's market



## Closed Sales > DECEMBER



**Months Supply of Inventory:** active inventory at the end of the month divided by pending. Pending sales are mutual purchase agreements that haven't closed yet.

Graphs were created by Windermere Real Estate using NWMLS data, but information was not verified or published by NWMLS. Data reflects all new and resale single family home sales, which include town-homes and exclude condos.