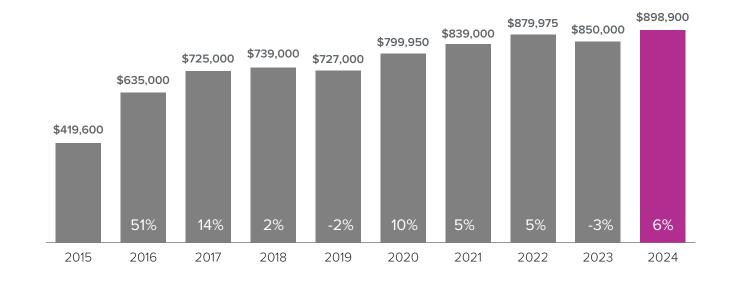

## Market Update



## Median Closed Sales Price > DECEMBER



## **Months Supply of Inventory > DECEMBER**

less than 3 months = seller's market3 - 6 months = balanced marketmore than 6 months = buyer's market



## Closed Sales > DECEMBER



Months Supply of Inventory: active inventory at the end of the month divided by pending. Pending sales are mutual purchase agreements that haven't closed yet.

Graphs were created by Windermere Real Estate using NWMLS data, but information was not verified or published by NWMLS. Data reflects all new and resale single family home sales, which include town-homes and exclude condos.