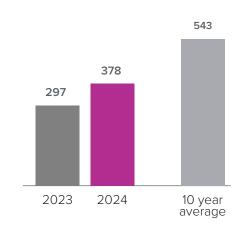

## Closed Sales > DECEMBER

Months Supply of Inventory: active inventory at the end of the month divided by pending. Pending sales are mutual purchase agreements that haven't closed yet.

Graphs were created by Windermere Real Estate using NWMLS data, but information was not verified or published by NWMLS. Data reflects all new and resale single family home sales, which include town-homes and exclude condos.