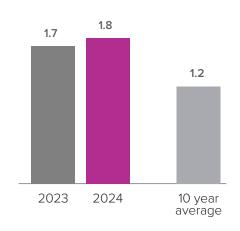

## **Months Supply of Inventory > DECEMBER**

less than 3 months = seller's market3 - 6 months = balanced marketmore than 6 months = buyer's market