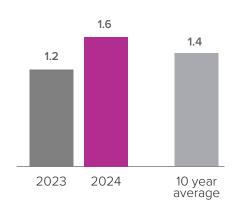

## **Months Supply of Inventory > DECEMBER**

less than 3 months = seller's market3 - 6 months = balanced marketmore than 6 months = buyer's market