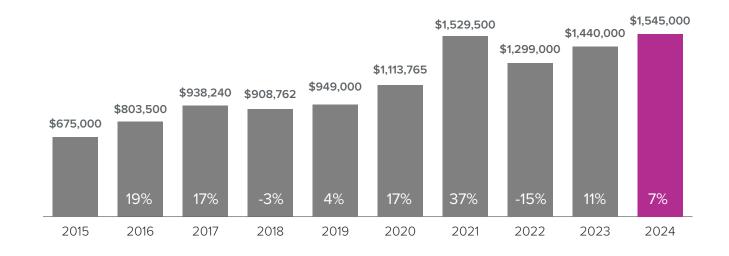

## Market Update

**EASTSIDE** 



## Median Closed Sales Price > DECEMBER



## **Months Supply of Inventory > DECEMBER**

less than 3 months = seller's market3 - 6 months = balanced marketmore than 6 months = buyer's market



## Closed Sales > DECEMBER



Months Supply of Inventory: active inventory at the end of the month divided by pending. Pending sales are mutual purchase agreements that haven't closed yet.

Graphs were created by Windermere Real Estate using NWMLS data, but information was not verified or published by NWMLS. Data reflects all new and resale single family home sales, which include town-homes and exclude condos.