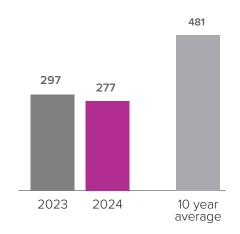

## Closed Sales > DECEMBER

Months Supply of Inventory: active inventory at the end of the month divided by pending. Pending sales are mutual purchase agreements that haven't closed yet.

Graphs were created by Windermere Real Estate using NWMLS data, but information was not verified or published by NWMLS. Data reflects all new and resale single family home sales, which include town-homes and exclude condos.