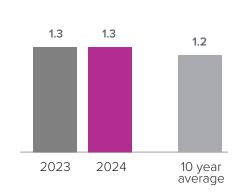

## **Months Supply of Inventory > NOVEMBER**

less than 3 months = seller's market3 - 6 months = balanced marketmore than 6 months = buyer's market