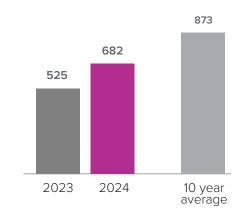

## Closed Sales > NOVEMBER

**Months Supply of Inventory:** active inventory at the end of the month divided by pending. Pending sales are mutual purchase agreements that haven't closed yet.

Graphs were created by Windermere Real Estate using NWMLS data, but information was not verified or published by NWMLS. Data reflects all new and resale single family home sales, which include town-homes and exclude condos.