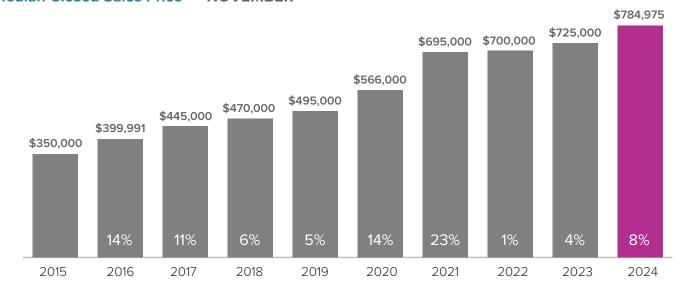

## Market Update



## Median Closed Sales Price > NOVEMBER



## **Months Supply of Inventory > NOVEMBER**

less than 3 months = seller's market3 - 6 months = balanced marketmore than 6 months = buyer's market



## Closed Sales > NOVEMBER



**Months Supply of Inventory:** active inventory at the end of the month divided by pending. Pending sales are mutual purchase agreements that haven't closed yet.

Graphs were created by Windermere Real Estate using NWMLS data, but information was not verified or published by NWMLS. Data reflects all new and resale single family home sales, which include town-homes and exclude condos.