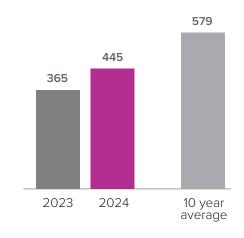

## Closed Sales > NOVEMBER

**Months Supply of Inventory:** active inventory at the end of the month divided by pending. Pending sales are mutual purchase agreements that haven't closed yet.

Graphs were created by Windermere Real Estate using NWMLS data, but information was not verified or published by NWMLS. Data reflects all new and resale single family home sales, which include town-homes and exclude condos.