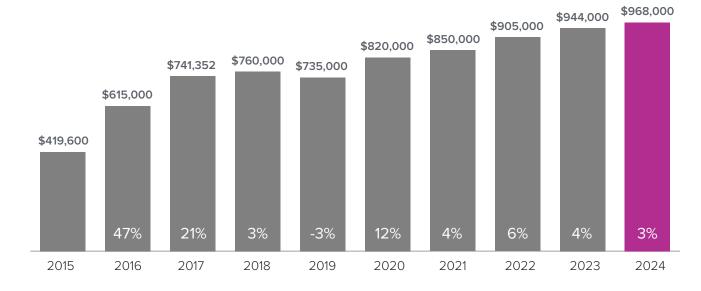

## Market Update SEATTLE

## Median Closed Sales Price > NOVEMBER



## **Months Supply of Inventory > NOVEMBER**

less than 3 months = seller's market3 - 6 months = balanced marketmore than 6 months = buyer's market



## Closed Sales > NOVEMBER



**Months Supply of Inventory:** active inventory at the end of the month divided by pending. Pending sales are mutual purchase agreements that haven't closed yet.

Graphs were created by Windermere Real Estate using NWMLS data, but information was not verified or published by NWMLS. Data reflects all new and resale single family home sales, which include town-homes and exclude condos.