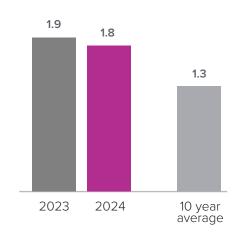

## **Months Supply of Inventory > NOVEMBER**

less than 3 months = seller's market3 - 6 months = balanced marketmore than 6 months = buyer's market