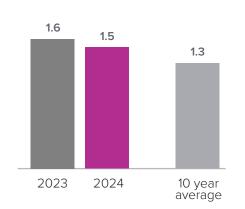

## **Months Supply of Inventory > NOVEMBER**

less than 3 months = seller's market3 - 6 months = balanced marketmore than 6 months = buyer's market