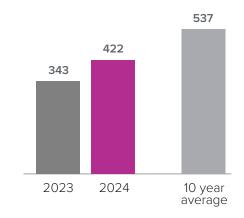

## Closed Sales > NOVEMBER

**Months Supply of Inventory:** active inventory at the end of the month divided by pending. Pending sales are mutual purchase agreements that haven't closed yet.

Graphs were created by Windermere Real Estate using NWMLS data, but information was not verified or published by NWMLS. Data reflects all new and resale single family home sales, which include town-homes and exclude condos.