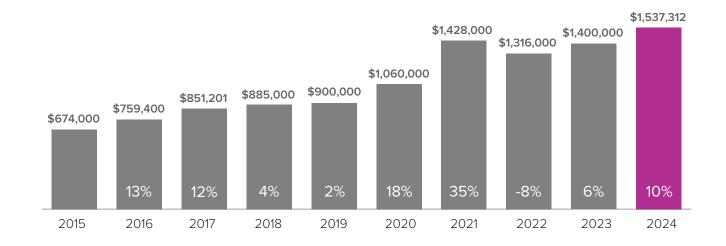

## Market Update



## Median Closed Sales Price > NOVEMBER



## **Months Supply of Inventory > NOVEMBER**

less than 3 months = seller's market3 - 6 months = balanced marketmore than 6 months = buyer's market



## Closed Sales > NOVEMBER



**Months Supply of Inventory:** active inventory at the end of the month divided by pending. Pending sales are mutual purchase agreements that haven't closed yet.

Graphs were created by Windermere Real Estate using NWMLS data, but information was not verified or published by NWMLS. Data reflects all new and resale single family home sales, which include town-homes and exclude condos.