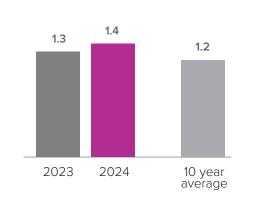

## **Months Supply of Inventory > OCTOBER**

less than 3 months = seller's market
3 - 6 months = balanced market
more than 6 months = buyer's market