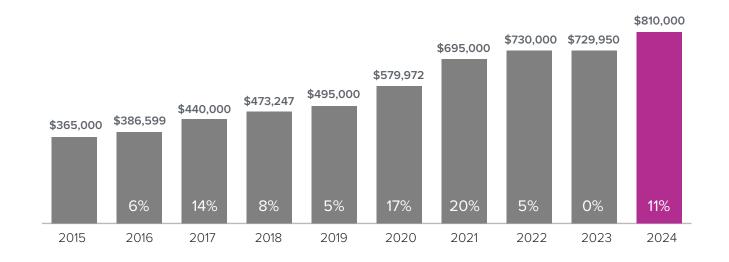

## Median Closed Sales Price > OCTOBER



## **Months Supply of Inventory > OCTOBER**

less than 3 months = seller's market
3 - 6 months = balanced market
more than 6 months = buyer's market



## Closed Sales > OCTOBER



**Months Supply of Inventory:** active inventory at the end of the month divided by pending. Pending sales are mutual purchase agreements that haven't closed yet.

Graphs were created by Windermere Real Estate using NWMLS data, but information was not verified or published by NWMLS. Data reflects all new and resale single family home sales, which include town-homes and exclude condos.