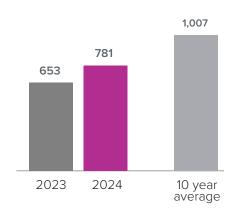

## Closed Sales > OCTOBER

**Months Supply of Inventory:** active inventory at the end of the month divided by pending. Pending sales are mutual purchase agreements that haven't closed yet.

Graphs were created by Windermere Real Estate using NWMLS data, but information was not verified or published by NWMLS. Data reflects all new and resale single family home sales, which include town-homes and exclude condos.