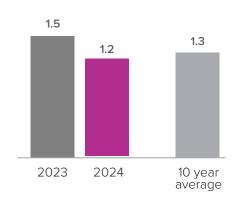

## **Months Supply of Inventory > OCTOBER**

less than 3 months = seller's market 3 - 6 months = balanced market more than 6 months = buyer's market