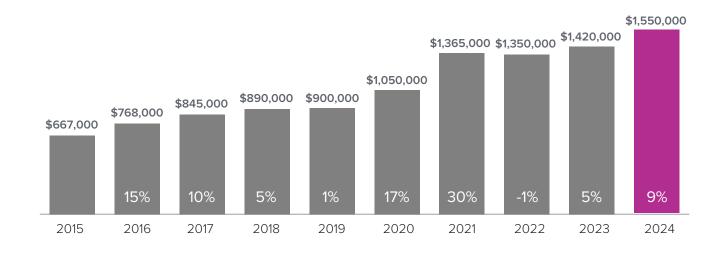

## **Median Closed Sales Price > OCTOBER**



## **Months Supply of Inventory > OCTOBER**

less than 3 months = seller's market 3 - 6 months = balanced market more than 6 months = buyer's market



## Closed Sales > OCTOBER



Months Supply of Inventory: active inventory at the end of the month divided by pending. Pending sales are mutual purchase agreements that haven't closed yet.

Graphs were created by Windermere Real Estate using NWMLS data, but information was not verified or published by NWMLS. Data reflects all new and resale single family home sales, which include town-homes and exclude condos.