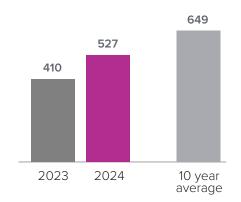

## **Median Closed Sales Price > OCTOBER**



## **Months Supply of Inventory > OCTOBER**

less than 3 months = seller's market 3 - 6 months = balanced market more than 6 months = buyer's market



## Closed Sales > OCTOBER



Months Supply of Inventory: active inventory at the end of the month divided by pending. Pending sales are mutual purchase agreements that haven't closed yet.

Graphs were created by Windermere Real Estate using NWMLS data, but information was not verified or published by NWMLS. Data reflects all new and resale single family home sales, which include town-homes and exclude condos.