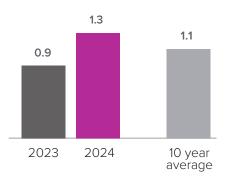

## Months Supply of Inventory > JULY

less than 3 months = seller's market
3 - 6 months =balanced market
more than 6 months = buyer's market

Closed Sales > JULY

**Months Supply of Inventory:** active inventory at the end of the month divided by pending. Pending sales are mutual purchase agreements that haven't closed yet.

Graphs were created by Windermere Real Estate using NWMLS data, but information was not verified or published by NWMLS. Data reflects all new and resale single family home sales, which include town-homes and exclude condos.