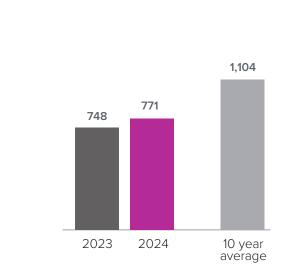

## Months Supply of Inventory > JULY

less than 3 months = seller's market
3 - 6 months =balanced market
more than 6 months = buyer's market

Closed Sales > JULY

**Months Supply of Inventory:** active inventory at the end of the month divided by pending. Pending sales are mutual purchase agreements that haven't closed yet.

Graphs were created by Windermere Real Estate using NWMLS data, but information was not verified or published by NWMLS. Data reflects all new and resale single family home sales, which include town-homes and exclude condos.