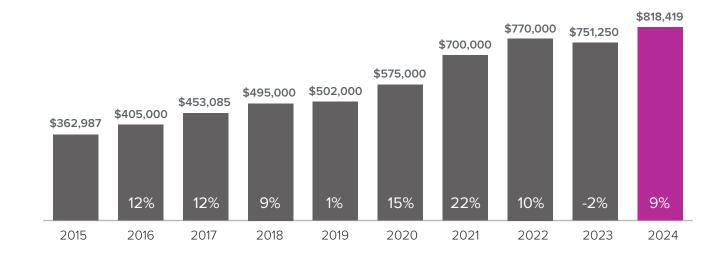

## Median Closed Sales Price > JULY

Graphs were created by Windermere Real Estate using NWMLS data, but information was not verified or published by NWMLS. Data reflects all new and resale single family home sales, which include town-homes and exclude condos.