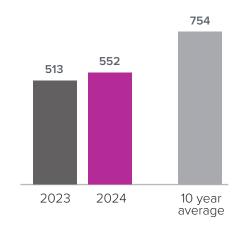

## Closed Sales > JULY

**Months Supply of Inventory:** active inventory at the end of the month divided by pending. Pending sales are mutual purchase agreements that haven't closed yet.

Graphs were created by Windermere Real Estate using NWMLS data, but information was not verified or published by NWMLS. Data reflects all new and resale single family home sales, which include town-homes and exclude condos.