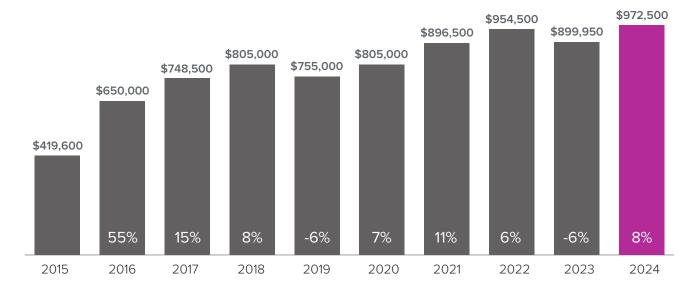

## Market Update



## Median Closed Sales Price > JULY



## Months Supply of Inventory > JULY

less than 3 months = seller's market3 - 6 months = balanced marketmore than 6 months = buyer's market



## Closed Sales > JULY



**Months Supply of Inventory:** active inventory at the end of the month divided by pending. Pending sales are mutual purchase agreements that haven't closed yet.

Graphs were created by Windermere Real Estate using NWMLS data, but information was not verified or published by NWMLS. Data reflects all new and resale single family home sales, which include town-homes and exclude condos.