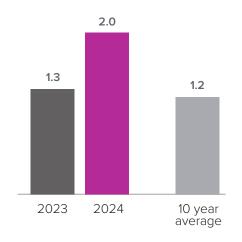

## Months Supply of Inventory > JULY

less than 3 months = seller's market3 - 6 months = balanced marketmore than 6 months = buyer's market