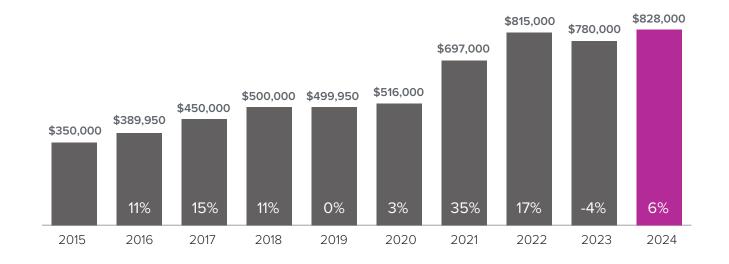

## Market Update SNOHOMISH COUNTY

## Median Closed Sales Price > MAY



## Months Supply of Inventory > MAY

less than 3 months = seller's market
3 -6 months = balanced market
more than 6 months = buyer's market



## Closed Sales > MAY



Months Supply of Inventory: active inventory at the end of the month divided by pending. Pending sales are mutual purchase agreements that haven't closed yet.

Graphs were created by Windermere Real Estate using NWMLS data, but information was not verified or published by NWMLS. Data reflects all new and resale single family home sales, which include town-homes and exclude condos.