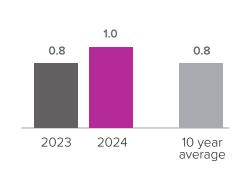

## Months Supply of Inventory > MAY

less than 3 months = seller's market
3 -6 months = balanced market
more than 6 months = buyer's market

## Closed Sales > MAY

Months Supply of Inventory: active inventory at the end of the month divided by pending. Pending sales are mutual purchase agreements that haven't closed yet.

Graphs were created by Windermere Real Estate using NWMLS data, but information was not verified or published by NWMLS. Data reflects all new and resale single family home sales, which include town-homes and exclude condos.