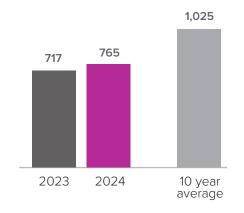

## Closed Sales > MAY

Months Supply of Inventory: active inventory at the end of the month divided by pending. Pending sales are mutual purchase agreements that haven't closed yet.

Graphs were created by Windermere Real Estate using NWMLS data, but information was not verified or published by NWMLS. Data reflects all new and resale single family home sales, which include town-homes and exclude condos.