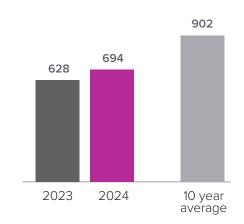

## Closed Sales > APRIL

Months Supply of Inventory: active inventory at the end of the month divided by pending. Pending sales are mutual purchase agreements that haven't closed yet.

Graphs were created by Windermere Real Estate using NWMLS data, but information was not verified or published by NWMLS. Data reflects all new and resale single family home sales, which include town-homes and exclude condos.