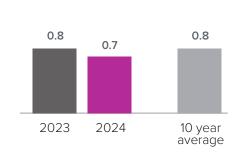

## Months Supply of Inventory > APRIL

less than 3 months = seller's market 3 -6 months = balanced market more than 6 months = buyer's market