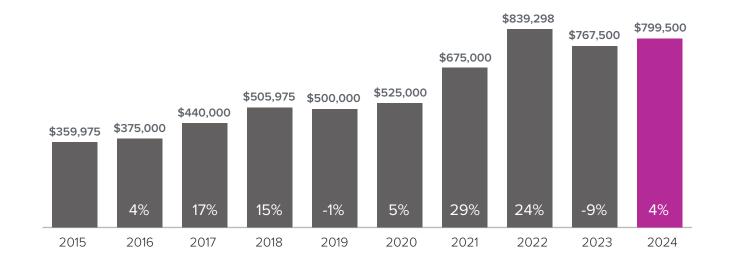

## Market Update SNOHOMISH COUNTY

## Median Closed Sales Price > APRIL



## Months Supply of Inventory > APRIL

less than 3 months = seller's market 3 -6 months = balanced market more than 6 months = buyer's market



## Closed Sales > APRIL



Months Supply of Inventory: active inventory at the end of the month divided by pending. Pending sales are mutual purchase agreements that haven't closed yet.

Graphs were created by Windermere Real Estate using NWMLS data, but information was not verified or published by NWMLS. Data reflects all new and resale single family home sales, which include town-homes and exclude condos.