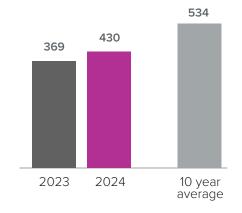

## Closed Sales > MARCH

**Months Supply of Inventory:** active inventory at the end of the month divided by pending. Pending sales are mutual purchase agreements that haven't closed yet.

Graphs were created by Windermere Real Estate using NWMLS data, but information was not verified or published by NWMLS. Data reflects all new and resale single family home sales, which include town-homes and exclude condos.