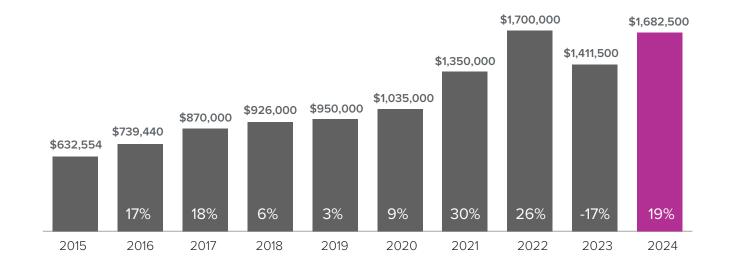

## Market Update



## Median Closed Sales Price > MARCH



## Months Supply of Inventory > MARCH

less than 3 months = seller's market
3 -6 months = balanced market
more than 6 months = buyer's market



## Closed Sales > MARCH



**Months Supply of Inventory:** active inventory at the end of the month divided by pending. Pending sales are mutual purchase agreements that haven't closed yet.

Graphs were created by Windermere Real Estate using NWMLS data, but information was not verified or published by NWMLS. Data reflects all new and resale single family home sales, which include town-homes and exclude condos.