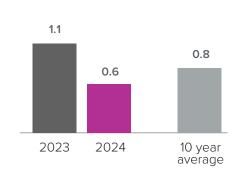

## Months Supply of Inventory > MARCH

less than 3 months = seller's market
3 -6 months = balanced market
more than 6 months = buyer's market