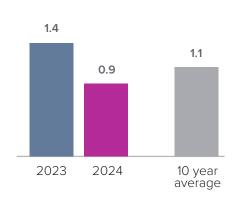

## Months Supply of Inventory > JANUARY

less than 3 months = seller's market
3 -6 months = balanced market
more than 6 months = buyer's market