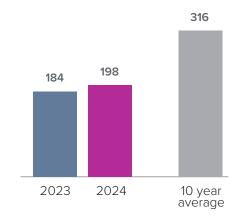

## Closed Sales > JANUARY

**Months Supply of Inventory:** active inventory at the end of the month divided by pending. Pending sales are mutual purchase agreements that haven't closed yet.

Graphs were created by Windermere Real Estate using NWMLS data, but information was not verified or published by NWMLS. Data reflects all new and resale single family home sales, which include town-homes and exclude condos.