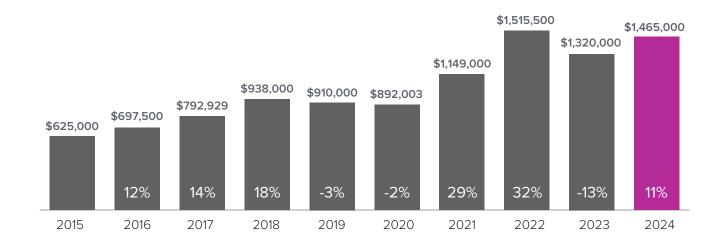

## Market Update

**EASTSIDE** 



## Median Closed Sales Price > JANUARY



## Months Supply of Inventory > JANUARY

less than 3 months = seller's market
3 -6 months = balanced market
more than 6 months = buyer's market



## Closed Sales > JANUARY



**Months Supply of Inventory:** active inventory at the end of the month divided by pending. Pending sales are mutual purchase agreements that haven't closed yet.

Graphs were created by Windermere Real Estate using NWMLS data, but information was not verified or published by NWMLS. Data reflects all new and resale single family home sales, which include town-homes and exclude condos.