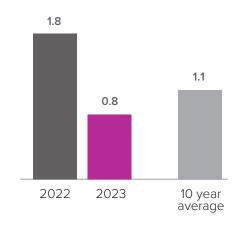

## Months Supply of Inventory > DECEMBER

less than 3 months = seller's market
3 -6 months = balanced market
more than 6 months = buyer's market

## Closed Sales > DECEMBER

Months Supply of Inventory: active inventory at the end of the month divided by pending. Pending sales are mutual purchase agreements that haven't closed yet.

Graphs were created by Windermere Real Estate using NWMLS data, but information was not verified or published by NWMLS. Data reflects all new and resale single family home sales, which include town-homes and exclude condos.