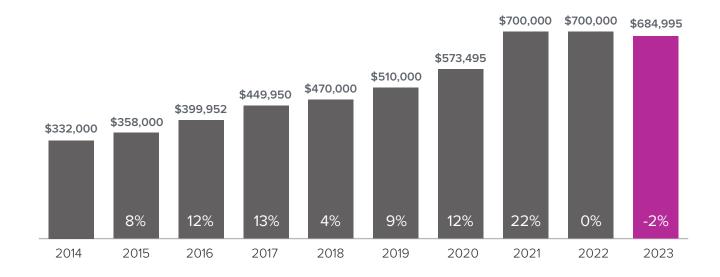

## Market Update SNOHOMISH COUNTY

## Median Closed Sales Price > DECEMBER



## Months Supply of Inventory > DECEMBER

less than 3 months = seller's market
3 -6 months = balanced market
more than 6 months = buyer's market



## Closed Sales > DECEMBER



Months Supply of Inventory: active inventory at the end of the month divided by pending. Pending sales are mutual purchase agreements that haven't closed yet.

Graphs were created by Windermere Real Estate using NWMLS data, but information was not verified or published by NWMLS. Data reflects all new and resale single family home sales, which include town-homes and exclude condos.