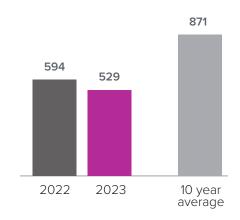

## Closed Sales > DECEMBER

Months Supply of Inventory: active inventory at the end of the month divided by pending. Pending sales are mutual purchase agreements that haven't closed yet.

Graphs were created by Windermere Real Estate using NWMLS data, but information was not verified or published by NWMLS. Data reflects all new and resale single family home sales, which include town-homes and exclude condos.