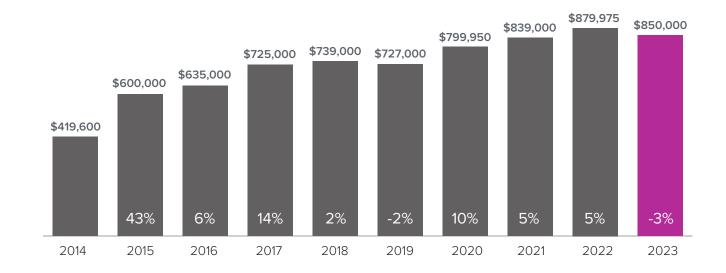

## Market Update



## Median Closed Sales Price > DECEMBER



## **Months Supply of Inventory > DECEMBER**

less than 3 months = seller's market
3 -6 months = balanced market
more than 6 months = buyer's market



## Closed Sales > DECEMBER



**Months Supply of Inventory:** active inventory at the end of the month divided by pending. Pending sales are mutual purchase agreements that haven't closed yet.

Graphs were created by Windermere Real Estate using NWMLS data, but information was not verified or published by NWMLS. Data reflects all new and resale single family home sales, which include town-homes and exclude condos.