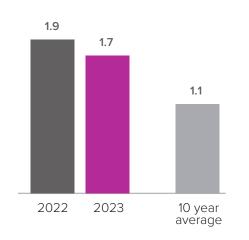

## **Months Supply of Inventory > DECEMBER**

less than 3 months = seller's market
3 -6 months = balanced market
more than 6 months = buyer's market