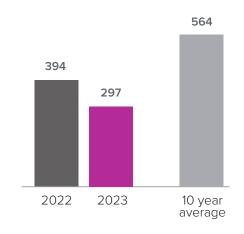

## Closed Sales > DECEMBER

**Months Supply of Inventory:** active inventory at the end of the month divided by pending. Pending sales are mutual purchase agreements that haven't closed yet.

Graphs were created by Windermere Real Estate using NWMLS data, but information was not verified or published by NWMLS. Data reflects all new and resale single family home sales, which include town-homes and exclude condos.