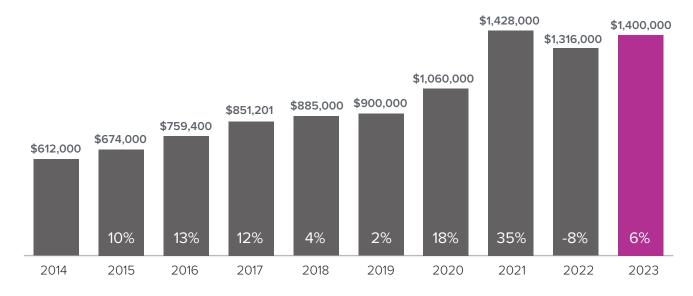

## Market Update EASTSIDE FASTSIDE

## Median Closed Sales Price > NOVEMBER



## Months Supply of Inventory > NOVEMBER

less than 3 months = seller's market 3 -6 months = balanced market more than 6 months = buyer's market



## Closed Sales > NOVEMBER



Months Supply of Inventory: active inventory at the end of the month divided by pending. Pending sales are mutual purchase agreements that haven't closed yet.

Graphs were created by Windermere Real Estate using NWMLS data, but information was not verified or published by NWMLS. Data reflects all new and resale single family home sales, which include town-homes and exclude condos.