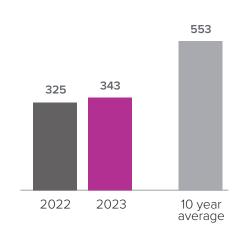

## Closed Sales > NOVEMBER

Months Supply of Inventory: active inventory at the end of the month divided by pending. Pending sales are mutual purchase agreements that haven't closed yet.

Graphs were created by Windermere Real Estate using NWMLS data, but information was not verified or published by NWMLS. Data reflects all new and resale single family home sales, which include town-homes and exclude condos.