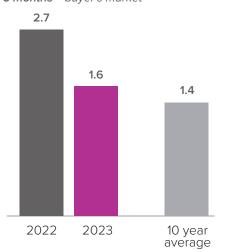

## Months Supply of Inventory > NOVEMBER

less than 3 months = seller's market 3 -6 months = balanced market more than 6 months = buyer's market