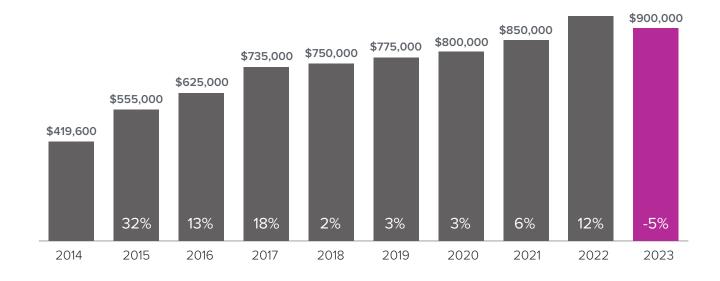

## Market Update

**SEATTLE** 



## Median Closed Sales Price > OCTOBER



## Months Supply of Inventory > OCTOBER

less than 3 months = seller's market
3 -6 months = balanced market
more than 6 months = buyer's market



## Closed Sales > OCTOBER



Months Supply of Inventory: active inventory at the end of the month divided by pending. Pending sales are mutual purchase agreements that haven't closed yet.

Graphs were created by Windermere Real Estate using NWMLS data, but information was not verified or published by NWMLS. Data reflects all new and resale single family home sales, which include town-homes and exclude condos.