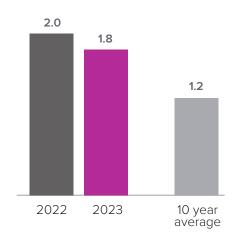

## Months Supply of Inventory > OCTOBER

less than 3 months = seller's market
3 -6 months = balanced market
more than 6 months = buyer's market