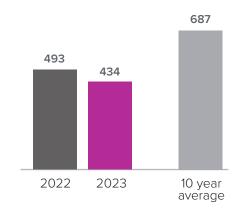

## Closed Sales > OCTOBER

Months Supply of Inventory: active inventory at the end of the month divided by pending. Pending sales are mutual purchase agreements that haven't closed yet.

Graphs were created by Windermere Real Estate using NWMLS data, but information was not verified or published by NWMLS. Data reflects all new and resale single family home sales, which include town-homes and exclude condos.