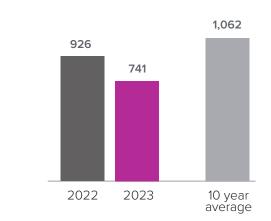

Graphs were created by Windermere Real Estate using NWMLS data, but information was not verified or published by NWMLS. Data reflects all new and resale single family home sales, which include town-homes and exclude condos.