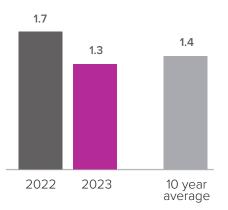

## Months Supply of Inventory > SEPTEMBER

less than 3 months = seller's market
3 -6 months = balanced market
more than 6 months = buyer's market

**Months Supply of Inventory:** active inventory at the end of the month divided by pending. Pending sales are mutual purchase agreements that haven't closed yet.

Graphs were created by Windermere Real Estate using NWMLS data, but information was not verified or published by NWMLS. Data reflects all new and resale single family home sales, which include town-homes and exclude condos.