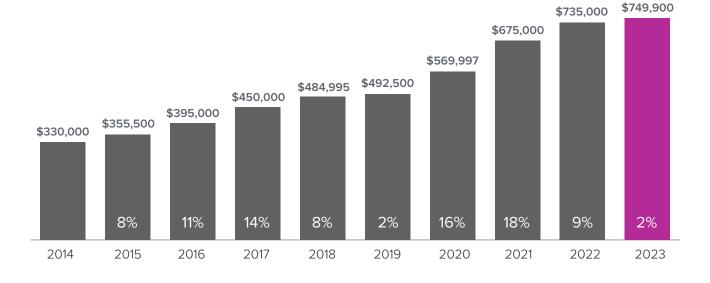

## Median Closed Sales Price > SEPTEMBER

Graphs were created by Windermere Real Estate using NWMLS data, but information was not verified or published by NWMLS. Data reflects all new and resale single family home sales, which include town-homes and exclude condos.