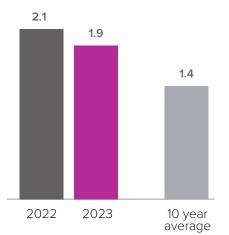

## Months Supply of Inventory > SEPTEMBER

less than 3 months = seller's market
3 -6 months = balanced market
more than 6 months = buyer's market

## Closed Sales > SEPTEMBER

Months Supply of Inventory: active inventory at the end of the month divided by pending. Pending sales are mutual purchase agreements that haven't closed yet.

Graphs were created by Windermere Real Estate using NWMLS data, but information was not verified or published by NWMLS. Data reflects all new and resale single family home sales, which include town-homes and exclude condos.