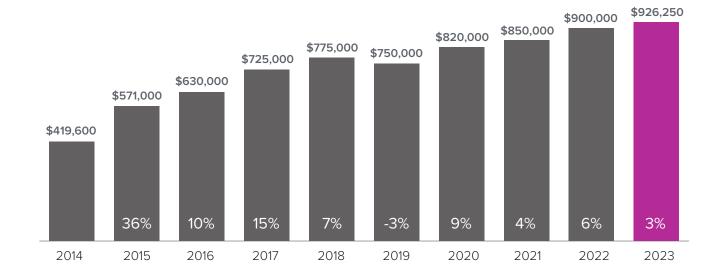

## Market Update

SEATTLE



## Median Closed Sales Price > SEPTEMBER



## Months Supply of Inventory > SEPTEMBER

less than 3 months = seller's market
3 -6 months = balanced market
more than 6 months = buyer's market



## Closed Sales > SEPTEMBER



Months Supply of Inventory: active inventory at the end of the month divided by pending. Pending sales are mutual purchase agreements that haven't closed yet.

Graphs were created by Windermere Real Estate using NWMLS data, but information was not verified or published by NWMLS. Data reflects all new and resale single family home sales, which include town-homes and exclude condos.