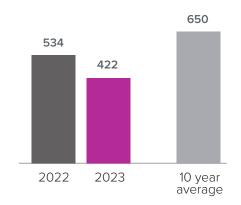

## Closed Sales > SEPTEMBER

Months Supply of Inventory: active inventory at the end of the month divided by pending. Pending sales are mutual purchase agreements that haven't closed yet.

Graphs were created by Windermere Real Estate using NWMLS data, but information was not verified or published by NWMLS. Data reflects all new and resale single family home sales, which include town-homes and exclude condos.