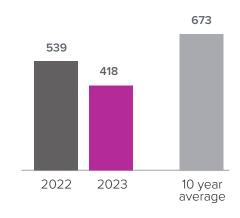

## Closed Sales > SEPTEMBER

**Months Supply of Inventory:** active inventory at the end of the month divided by pending. Pending sales are mutual purchase agreements that haven't closed yet.

Graphs were created by Windermere Real Estate using NWMLS data, but information was not verified or published by NWMLS. Data reflects all new and resale single family home sales, which include town-homes and exclude condos.