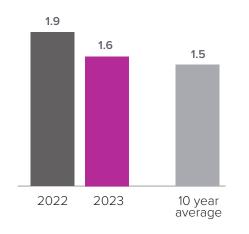

## **Months Supply of Inventory > SEPTEMBER**

less than 3 months = seller's market
3 -6 months = balanced market
more than 6 months = buyer's market