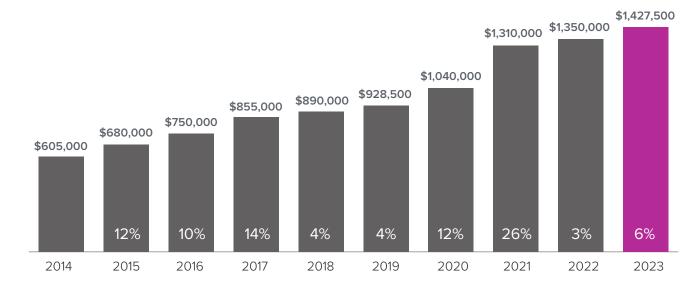

## Market Update EASTSIDE FASTSIDE

## Median Closed Sales Price > SEPTEMBER



## **Months Supply of Inventory > SEPTEMBER**

less than 3 months = seller's market
3 -6 months = balanced market
more than 6 months = buyer's market



## Closed Sales > SEPTEMBER



**Months Supply of Inventory:** active inventory at the end of the month divided by pending. Pending sales are mutual purchase agreements that haven't closed yet.

Graphs were created by Windermere Real Estate using NWMLS data, but information was not verified or published by NWMLS. Data reflects all new and resale single family home sales, which include town-homes and exclude condos.