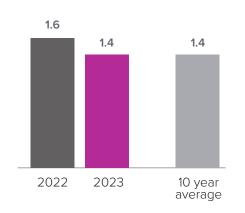

## Months Supply of Inventory > AUGUST

less than 3 months = seller's market
3 -6 months = balanced market
more than 6 months = buyer's market