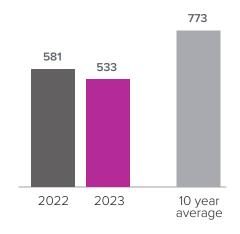

## Closed Sales > AUGUST

**Months Supply of Inventory:** active inventory at the end of the month divided by pending. Pending sales are mutual purchase agreements that haven't closed yet.

Graphs were created by Windermere Real Estate using NWMLS data, but information was not verified or published by NWMLS. Data reflects all new and resale single family home sales, which include town-homes and exclude condos.