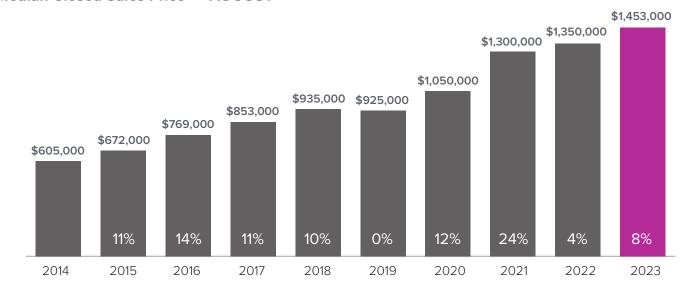

## Market Update EASTSIDE FASTSIDE

## Median Closed Sales Price > AUGUST



## Months Supply of Inventory > AUGUST

less than 3 months = seller's market
3 -6 months = balanced market
more than 6 months = buyer's market



## Closed Sales > AUGUST



**Months Supply of Inventory:** active inventory at the end of the month divided by pending. Pending sales are mutual purchase agreements that haven't closed yet.

Graphs were created by Windermere Real Estate using NWMLS data, but information was not verified or published by NWMLS. Data reflects all new and resale single family home sales, which include town-homes and exclude condos.