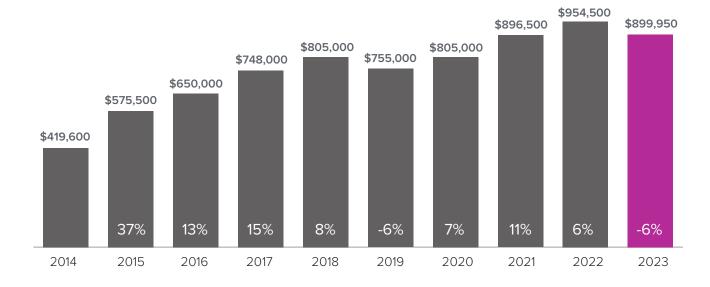

## Market Update

SEATTLE



## Median Closed Sales Price > JULY



## Months Supply of Inventory > JULY

less than 3 months = seller's market
3 -6 months = balanced market
more than 6 months = buyer's market



## Closed Sales > JULY



Months Supply of Inventory: active inventory at the end of the month divided by pending. Pending sales are mutual purchase agreements that haven't closed yet.

Graphs were created by Windermere Real Estate using NWMLS data, but information was not verified or published by NWMLS. Data reflects all new and resale single family home sales, which include town-homes and exclude condos.