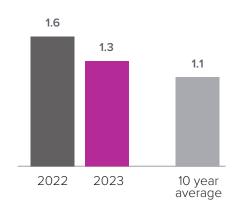

## Months Supply of Inventory > JULY

less than 3 months = seller's market
3 -6 months = balanced market
more than 6 months = buyer's market