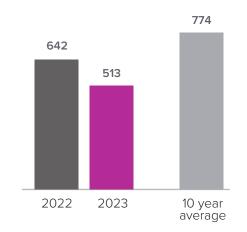

## Closed Sales > JULY

Months Supply of Inventory: active inventory at the end of the month divided by pending. Pending sales are mutual purchase agreements that haven't closed yet.

Graphs were created by Windermere Real Estate using NWMLS data, but information was not verified or published by NWMLS. Data reflects all new and resale single family home sales, which include town-homes and exclude condos.