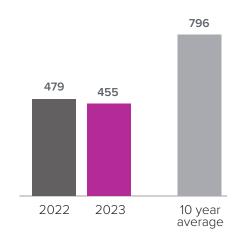

## Closed Sales > JULY

Months Supply of Inventory: active inventory at the end of the month divided by pending. Pending sales are mutual purchase agreements that haven't closed yet.

Graphs were created by Windermere Real Estate using NWMLS data, but information was not verified or published by NWMLS. Data reflects all new and resale single family home sales, which include town-homes and exclude condos.