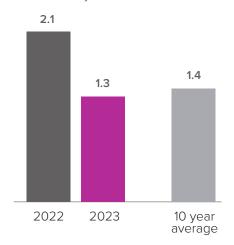

## Months Supply of Inventory > JULY

less than 3 months = seller's market
3 -6 months = balanced market
more than 6 months = buyer's market