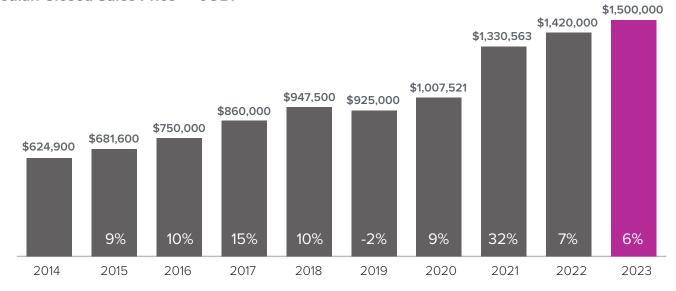

## Market Update EASTSIDE FASTSIDE

## Median Closed Sales Price > JULY



## Months Supply of Inventory > JULY

less than 3 months = seller's market
3 -6 months = balanced market
more than 6 months = buyer's market



## Closed Sales > JULY



Months Supply of Inventory: active inventory at the end of the month divided by pending. Pending sales are mutual purchase agreements that haven't closed yet.

Graphs were created by Windermere Real Estate using NWMLS data, but information was not verified or published by NWMLS. Data reflects all new and resale single family home sales, which include town-homes and exclude condos.