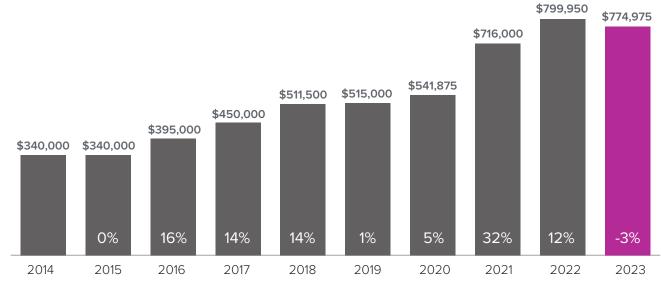

## Market Update SNOHOMISH COUNTY

## Median Closed Sales Price > JUNE



## Months Supply of Inventory > JUNE

less than 3 months = seller's market
3 -6 months = balanced market
more than 6 months = buyer's market



## Closed Sales > JUNE



**Months Supply of Inventory:** active inventory at the end of the month divided by pending. Pending sales are mutual purchase agreements that haven't closed yet.

Graphs were created by Windermere Real Estate using NWMLS data, but information was not verified or published by NWMLS. Data reflects all new and resale single family home sales, which include town-homes and exclude condos.