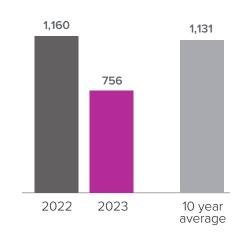

## Closed Sales > JUNE

**Months Supply of Inventory:** active inventory at the end of the month divided by pending. Pending sales are mutual purchase agreements that haven't closed yet.

Graphs were created by Windermere Real Estate using NWMLS data, but information was not verified or published by NWMLS. Data reflects all new and resale single family home sales, which include town-homes and exclude condos.