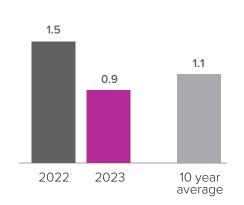

## Months Supply of Inventory > JUNE

less than 3 months = seller's market
3 -6 months = balanced market
more than 6 months = buyer's market