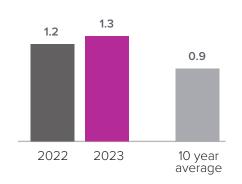

## Months Supply of Inventory > JUNE

less than 3 months = seller's market
3 -6 months = balanced market
more than 6 months = buyer's market