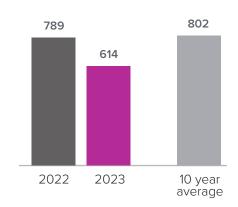

## Closed Sales > JUNE

Months Supply of Inventory: active inventory at the end of the month divided by pending. Pending sales are mutual purchase agreements that haven't closed yet.

Graphs were created by Windermere Real Estate using NWMLS data, but information was not verified or published by NWMLS. Data reflects all new and resale single family home sales, which include town-homes and exclude condos.