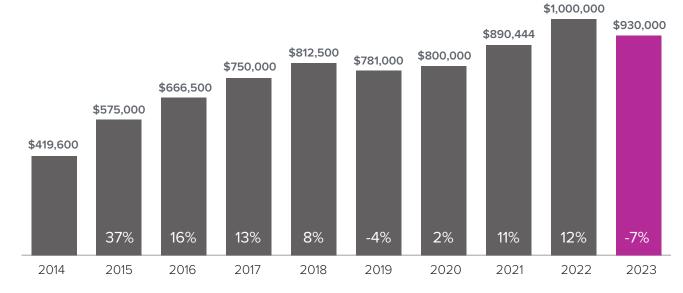

## Market Update

SEATTLE



## Median Closed Sales Price > JUNE



## Months Supply of Inventory > JUNE

less than 3 months = seller's market
3 -6 months = balanced market
more than 6 months = buyer's market



## Closed Sales > JUNE



Months Supply of Inventory: active inventory at the end of the month divided by pending. Pending sales are mutual purchase agreements that haven't closed yet.

Graphs were created by Windermere Real Estate using NWMLS data, but information was not verified or published by NWMLS. Data reflects all new and resale single family home sales, which include town-homes and exclude condos.