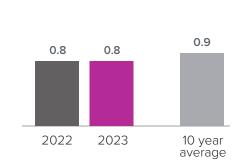

## Months Supply of Inventory > MAY

less than 3 months = seller's market
3 -6 months = balanced market
more than 6 months = buyer's market