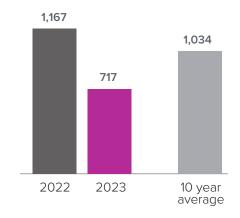

## Closed Sales > MAY

Months Supply of Inventory: active inventory at the end of the month divided by pending. Pending sales are mutual purchase agreements that haven't closed yet.

Graphs were created by Windermere Real Estate using NWMLS data, but information was not verified or published by NWMLS. Data reflects all new and resale single family home sales, which include town-homes and exclude condos.