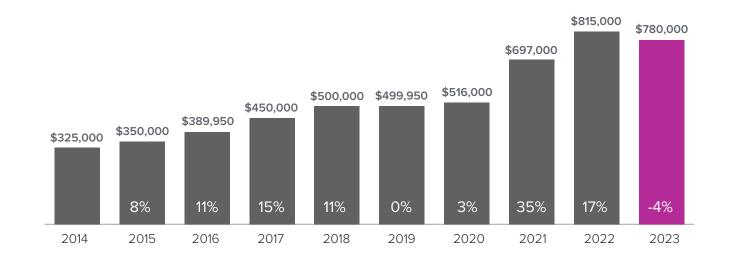

## Market Update SNOHOMISH COUNTY

## Median Closed Sales Price > MAY



## Months Supply of Inventory > MAY

less than 3 months = seller's market
3 -6 months = balanced market
more than 6 months = buyer's market



## Closed Sales > MAY



Months Supply of Inventory: active inventory at the end of the month divided by pending. Pending sales are mutual purchase agreements that haven't closed yet.

Graphs were created by Windermere Real Estate using NWMLS data, but information was not verified or published by NWMLS. Data reflects all new and resale single family home sales, which include town-homes and exclude condos.