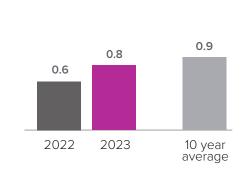

## Months Supply of Inventory > APRIL

less than 3 months = seller's market
3 -6 months = balanced market
more than 6 months = buyer's market