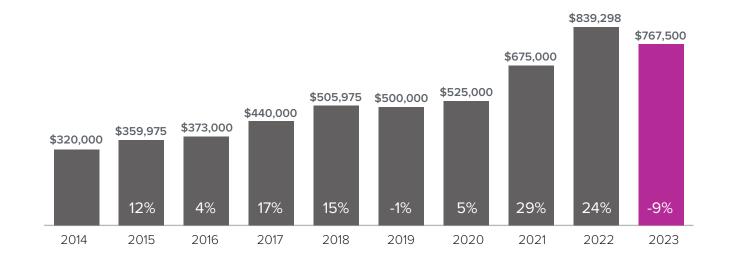

## Market Update SNOHOMISH COUNTY

## Median Closed Sales Price > APRIL



## Months Supply of Inventory > APRIL

less than 3 months = seller's market
3 -6 months = balanced market
more than 6 months = buyer's market



## Closed Sales > APRIL



Months Supply of Inventory: active inventory at the end of the month divided by pending. Pending sales are mutual purchase agreements that haven't closed yet.

Graphs were created by Windermere Real Estate using NWMLS data, but information was not verified or published by NWMLS. Data reflects all new and resale single family home sales, which include town-homes and exclude condos.