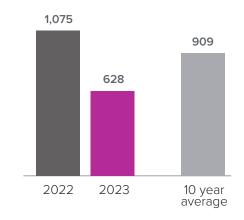

## Closed Sales > APRIL

Months Supply of Inventory: active inventory at the end of the month divided by pending. Pending sales are mutual purchase agreements that haven't closed yet.

Graphs were created by Windermere Real Estate using NWMLS data, but information was not verified or published by NWMLS. Data reflects all new and resale single family home sales, which include town-homes and exclude condos.