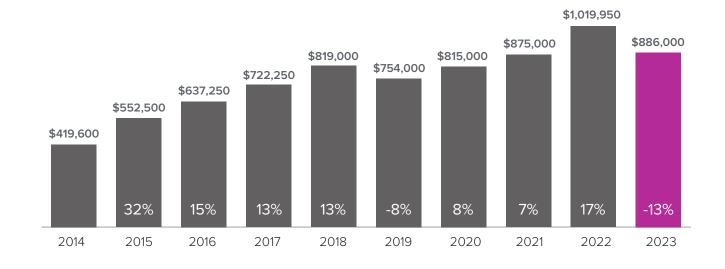

## Market Update

SEATTLE



## Median Closed Sales Price > APRIL



## Months Supply of Inventory > APRIL

less than 3 months = seller's market
3 -6 months = balanced market
more than 6 months = buyer's market



## Closed Sales > APRIL



**Months Supply of Inventory:** active inventory at the end of the month divided by pending. Pending sales are mutual purchase agreements that haven't closed yet.

Graphs were created by Windermere Real Estate using NWMLS data, but information was not verified or published by NWMLS. Data reflects all new and resale single family home sales, which include town-homes and exclude condos.