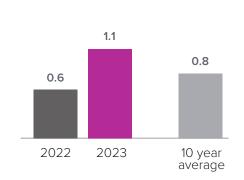

## Months Supply of Inventory > APRIL

less than 3 months = seller's market
3 -6 months = balanced market
more than 6 months = buyer's market