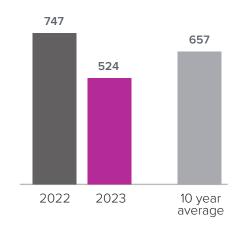

## Closed Sales > APRIL

**Months Supply of Inventory:** active inventory at the end of the month divided by pending. Pending sales are mutual purchase agreements that haven't closed yet.

Graphs were created by Windermere Real Estate using NWMLS data, but information was not verified or published by NWMLS. Data reflects all new and resale single family home sales, which include town-homes and exclude condos.