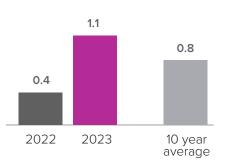

## Months Supply of Inventory > FEBRUARY

less than 3 months = seller's market
3 -6 months = balanced market
more than 6 months = buyer's market

Closed Sales > FEBRUARY

*Months Supply of Inventory:* active inventory at the end of the month divided by pending. Pending sales are mutual purchase agreements that haven't closed yet.