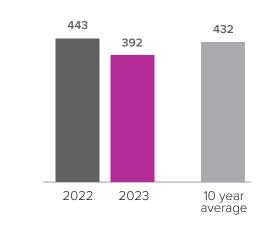

## Months Supply of Inventory > FEBRUARY

less than 3 months = seller's market
3 -6 months = balanced market
more than 6 months = buyer's market

Closed Sales > FEBRUARY

*Months Supply of Inventory:* active inventory at the end of the month divided by pending. Pending sales are mutual purchase agreements that haven't closed yet.