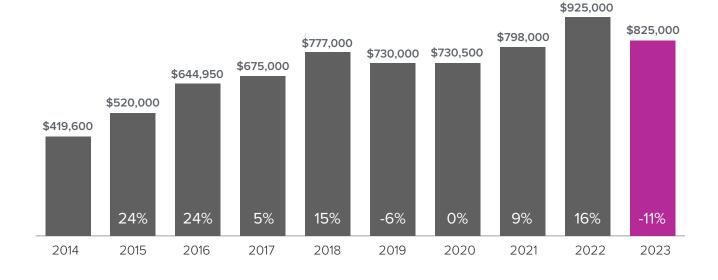

## Median Closed Sales Price > FEBRUARY



## Months Supply of Inventory > FEBRUARY

less than 3 months = seller's market
3 -6 months = balanced market
more than 6 months = buyer's market





Closed Sales > FEBRUARY



*Months Supply of Inventory:* active inventory at the end of the month divided by pending. Pending sales are mutual purchase agreements that haven't closed yet.

Graphs were created by Windermere Real Estate using NWMLS data, but information was not verified or published by NWMLS. Data reflects all new and resale single family home sales, which include town-homes and exclude condos.



## sheriputzke.com