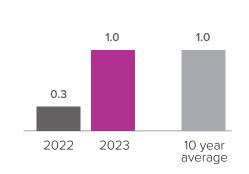

## Months Supply of Inventory > JANUARY

less than 3 months = seller's market
3 -6 months = balanced market
more than 6 months = buyer's market