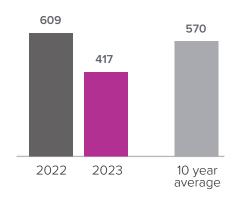

## Closed Sales > JANUARY

Months Supply of Inventory: active inventory at the end of the month divided by pending. Pending sales are mutual purchase agreements that haven't closed yet.

Graphs were created by Windermere Real Estate using NWMLS data, but information was not verified or published by NWMLS. Data reflects all new and resale single family home sales, which include town-homes and exclude condos.