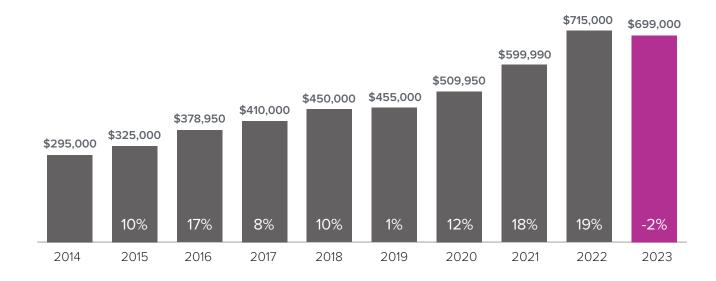

## Market Update SNOHOMISH COUNTY

## Median Closed Sales Price > JANUARY



## Months Supply of Inventory > JANUARY

less than 3 months = seller's market
3 -6 months = balanced market
more than 6 months = buyer's market



## Closed Sales > JANUARY



Months Supply of Inventory: active inventory at the end of the month divided by pending. Pending sales are mutual purchase agreements that haven't closed yet.

Graphs were created by Windermere Real Estate using NWMLS data, but information was not verified or published by NWMLS. Data reflects all new and resale single family home sales, which include town-homes and exclude condos.