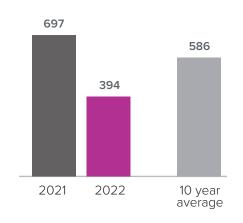

## Closed Sales > DECEMBER

**Months Supply of Inventory:** active inventory at the end of the month divided by pending. Pending sales are mutual purchase agreements that haven't closed yet.

Graphs were created by Windermere Real Estate using NWMLS data, but information was not verified or published by NWMLS. Data reflects all new and resale single family home sales, which include town-homes and exclude condos.