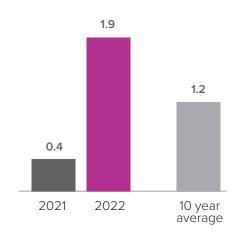

## Months Supply of Inventory > DECEMBER

less than 3 months = seller's market
3 -6 months = balanced market
more than 6 months = buyer's market