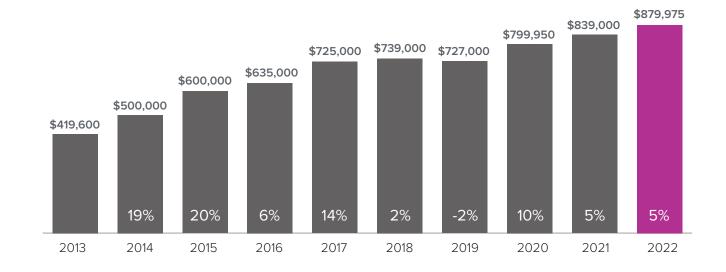

## Market Update

**SEATTLE** 



## Median Closed Sales Price > DECEMBER



## Months Supply of Inventory > DECEMBER

less than 3 months = seller's market
3 -6 months = balanced market
more than 6 months = buyer's market



## Closed Sales > DECEMBER



**Months Supply of Inventory:** active inventory at the end of the month divided by pending. Pending sales are mutual purchase agreements that haven't closed yet.

Graphs were created by Windermere Real Estate using NWMLS data, but information was not verified or published by NWMLS. Data reflects all new and resale single family home sales, which include town-homes and exclude condos.