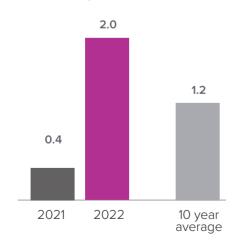

## Months Supply of Inventory > NOVEMBER

less than 3 months = seller's market 3 -6 months = balanced market more than 6 months = buyer's market