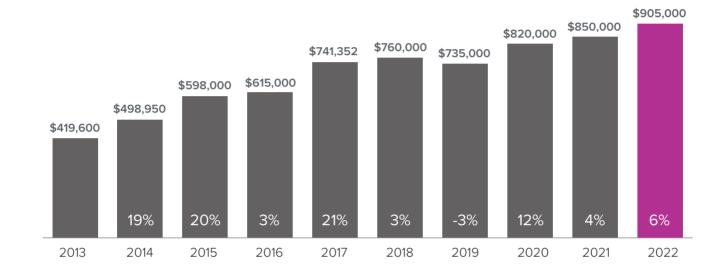

## Market Update



Median Closed Sales Price > NOVEMBER



## Months Supply of Inventory > NOVEMBER

less than 3 months = seller's market 3 -6 months = balanced market more than 6 months = buyer's market



## Closed Sales > NOVEMBER



Months Supply of Inventory: active inventory at the end of the month divided by pending. Pending sales are mutual purchase agreements that haven't closed yet.

Graphs were created by Windermere Real Estate using NWMLS data, but information was not verified or published by NWMLS. Data reflects all new and resale single family home sales, which include town-homes and exclude condos.