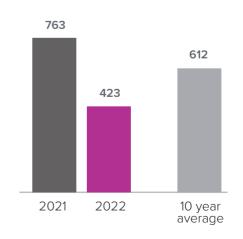

## Closed Sales > NOVEMBER

Months Supply of Inventory: active inventory at the end of the month divided by pending. Pending sales are mutual purchase agreements that haven't closed yet.

Graphs were created by Windermere Real Estate using NWMLS data, but information was not verified or published by NWMLS. Data reflects all new and resale single family home sales, which include town-homes and exclude condos.