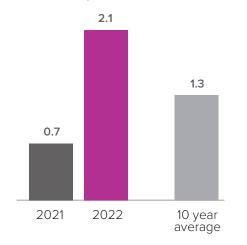

## Months Supply of Inventory > SEPTEMBER

less than 3 months = seller's market
3 -6 months = balanced market
more than 6 months = buyer's market