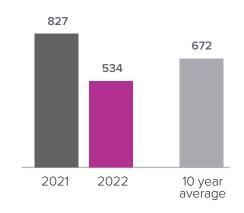

## Closed Sales > SEPTEMBER

Months Supply of Inventory: active inventory at the end of the month divided by pending. Pending sales are mutual purchase agreements that haven't closed yet.

Graphs were created by Windermere Real Estate using NWMLS data, but information was not verified or published by NWMLS. Data reflects all new and resale single family home sales, which include town-homes and exclude condos.