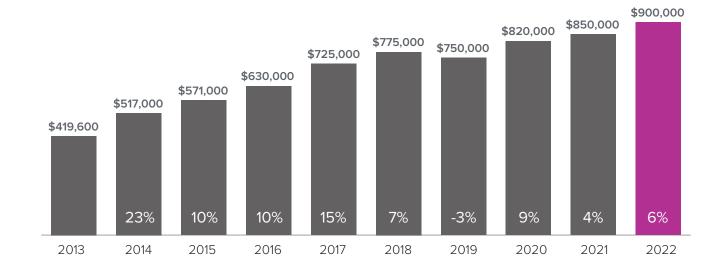

## Market Update



## Median Closed Sales Price > SEPTEMBER



## Months Supply of Inventory > SEPTEMBER

less than 3 months = seller's market
3 -6 months = balanced market
more than 6 months = buyer's market



## Closed Sales > SEPTEMBER



Months Supply of Inventory: active inventory at the end of the month divided by pending. Pending sales are mutual purchase agreements that haven't closed yet.

Graphs were created by Windermere Real Estate using NWMLS data, but information was not verified or published by NWMLS. Data reflects all new and resale single family home sales, which include town-homes and exclude condos.