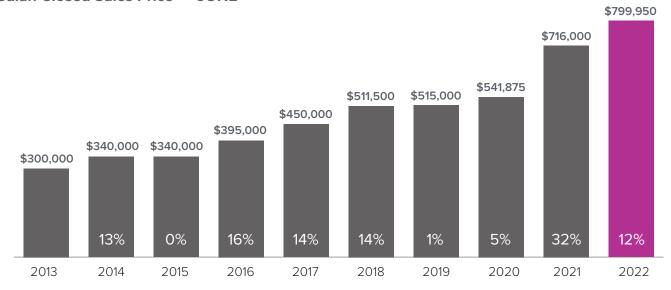

## Market Update SNOHOMISH COUNTY

## Median Closed Sales Price > JUNE



## Months Supply of Inventory > JUNE

less than 3 months = seller's market
3 -6 months = balanced market
more than 6 months = buyer's market



## Closed Sales > JUNE



Months Supply of Inventory: active inventory at the end of the month divided by pending. Pending sales are mutual purchase agreements that haven't closed yet.

Graphs were created by Windermere Real Estate using NWMLS data, but information was not verified or published by NWMLS. Data reflects all new and resale single family home sales, which include town-homes and exclude condos.