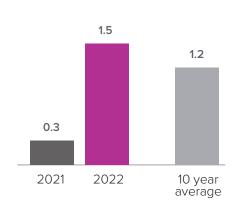

## Months Supply of Inventory > JUNE

less than 3 months = seller's market
3 -6 months = balanced market
more than 6 months = buyer's market

## Closed Sales > JUNE

Months Supply of Inventory: active inventory at the end of the month divided by pending. Pending sales are mutual purchase agreements that haven't closed yet.

Graphs were created by Windermere Real Estate using NWMLS data, but information was not verified or published by NWMLS. Data reflects all new and resale single family home sales, which include town-homes and exclude condos.