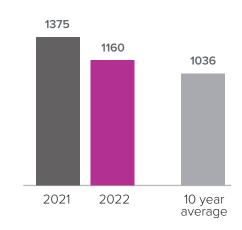

## Closed Sales > JUNE

Months Supply of Inventory: active inventory at the end of the month divided by pending. Pending sales are mutual purchase agreements that haven't closed yet.

Graphs were created by Windermere Real Estate using NWMLS data, but information was not verified or published by NWMLS. Data reflects all new and resale single family home sales, which include town-homes and exclude condos.