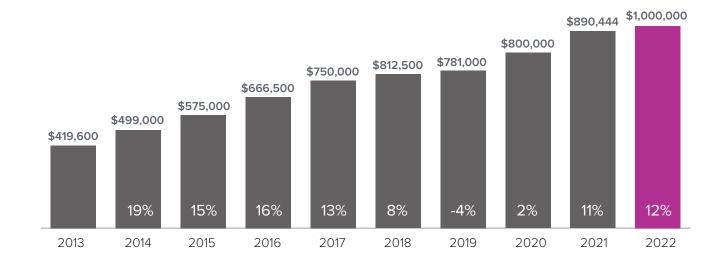

## Market Update

SEATTLE



## Median Closed Sales Price > JUNE



## Months Supply of Inventory > JUNE

less than 3 months = seller's market
3 -6 months = balanced market
more than 6 months = buyer's market



## Closed Sales > JUNE



**Months Supply of Inventory:** active inventory at the end of the month divided by pending. Pending sales are mutual purchase agreements that haven't closed yet.

Graphs were created by Windermere Real Estate using NWMLS data, but information was not verified or published by NWMLS. Data reflects all new and resale single family home sales, which include town-homes and exclude condos.