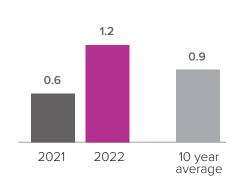

## Months Supply of Inventory > JUNE

less than 3 months = seller's market
3 -6 months = balanced market
more than 6 months = buyer's market