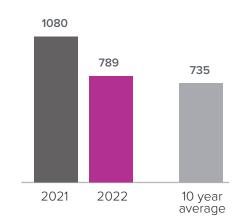

## Closed Sales > JUNE

**Months Supply of Inventory:** active inventory at the end of the month divided by pending. Pending sales are mutual purchase agreements that haven't closed yet.

Graphs were created by Windermere Real Estate using NWMLS data, but information was not verified or published by NWMLS. Data reflects all new and resale single family home sales, which include town-homes and exclude condos.