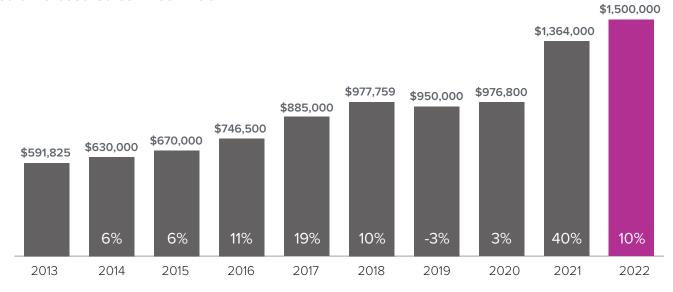

## Market Update

**EASTSIDE** 

## Median Closed Sales Price > JUNE



## Months Supply of Inventory > JUNE

less than 3 months = seller's market
3 -6 months = balanced market
more than 6 months = buyer's market



## Closed Sales > JUNE



Months Supply of Inventory: active inventory at the end of the month divided by pending. Pending sales are mutual purchase agreements that haven't closed yet.

Graphs were created by Windermere Real Estate using NWMLS data, but information was not verified or published by NWMLS. Data reflects all new and resale single family home sales, which include town-homes and exclude condos.