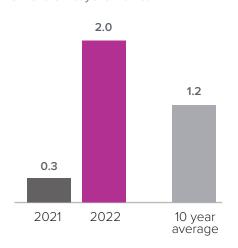

## Months Supply of Inventory > JUNE

less than 3 months = seller's market
3 -6 months = balanced market
more than 6 months = buyer's market