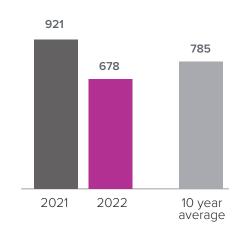

## Closed Sales > JUNE

Months Supply of Inventory: active inventory at the end of the month divided by pending. Pending sales are mutual purchase agreements that haven't closed yet.

Graphs were created by Windermere Real Estate using NWMLS data, but information was not verified or published by NWMLS. Data reflects all new and resale single family home sales, which include town-homes and exclude condos.