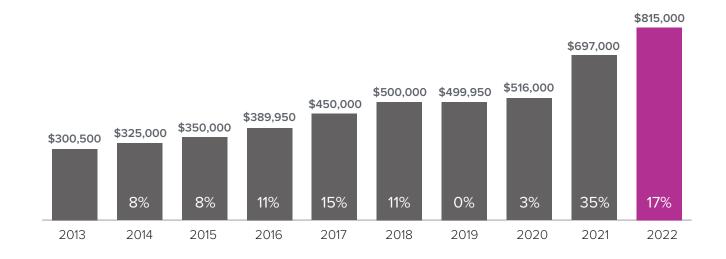

## Market Update SNOHOMISH COUNTY

## Median Closed Sales Price > MAY



## Months Supply of Inventory > MAY

less than 3 months = seller's market
3 -6 months = balanced market
more than 6 months = buyer's market



## Closed Sales > MAY



**Months Supply of Inventory:** active inventory at the end of the month divided by pending. Pending sales are mutual purchase agreements that haven't closed yet.

Graphs were created by Windermere Real Estate using NWMLS data, but information was not verified or published by NWMLS. Data reflects all new and resale single family home sales, which include town-homes and exclude condos.