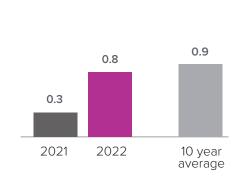

## Months Supply of Inventory > MAY

less than 3 months = seller's market
3 -6 months = balanced market
more than 6 months = buyer's market