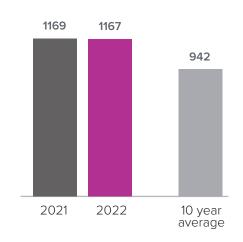

## Closed Sales > MAY

**Months Supply of Inventory:** active inventory at the end of the month divided by pending. Pending sales are mutual purchase agreements that haven't closed yet.

Graphs were created by Windermere Real Estate using NWMLS data, but information was not verified or published by NWMLS. Data reflects all new and resale single family home sales, which include town-homes and exclude condos.