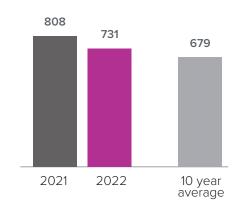

## Closed Sales > MAY

Months Supply of Inventory: active inventory at the end of the month divided by pending. Pending sales are mutual purchase agreements that haven't closed yet.

Graphs were created by Windermere Real Estate using NWMLS data, but information was not verified or published by NWMLS. Data reflects all new and resale single family home sales, which include town-homes and exclude condos.