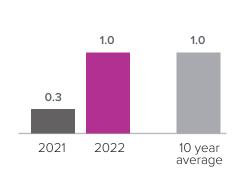

## Months Supply of Inventory > MAY

less than 3 months = seller's market
3 -6 months = balanced market
more than 6 months = buyer's market