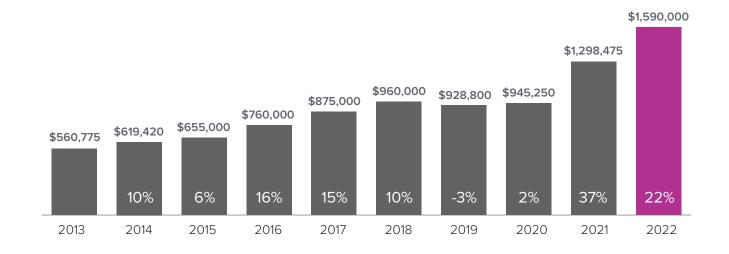

## Market Update

**EASTSIDE** 

## Median Closed Sales Price > MAY



## Months Supply of Inventory > MAY

less than 3 months = seller's market
3 -6 months = balanced market
more than 6 months = buyer's market



## Closed Sales > MAY



Months Supply of Inventory: active inventory at the end of the month divided by pending. Pending sales are mutual purchase agreements that haven't closed yet.

Graphs were created by Windermere Real Estate using NWMLS data, but information was not verified or published by NWMLS. Data reflects all new and resale single family home sales, which include town-homes and exclude condos.