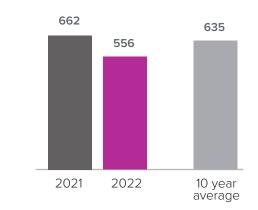

## Months Supply of Inventory > FEBRUARY

less than 3 months = seller's market
3 -6 months = balanced market
more than 6 months = buyer's market

Closed Sales > FEBRUARY

*Months Supply of Inventory:* active inventory at the end of the month divided by pending. Pending sales are mutual purchase agreements that haven't closed yet.

Graphs were created by Windermere Real Estate using NWMLS data, but information was not verified or published by NWMLS. Data reflects all new and resale single family home sales, which include town-homes and exclude condos.