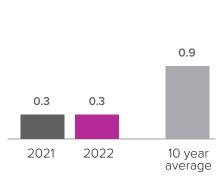

## Months Supply of Inventory > FEBRUARY

less than 3 months = seller's market
3 -6 months = balanced market
more than 6 months = buyer's market

Closed Sales > FEBRUARY

*Months Supply of Inventory:* active inventory at the end of the month divided by pending. Pending sales are mutual purchase agreements that haven't closed yet.

Graphs were created by Windermere Real Estate using NWMLS data, but information was not verified or published by NWMLS. Data reflects all new and resale single family home sales, which include town-homes and exclude condos.