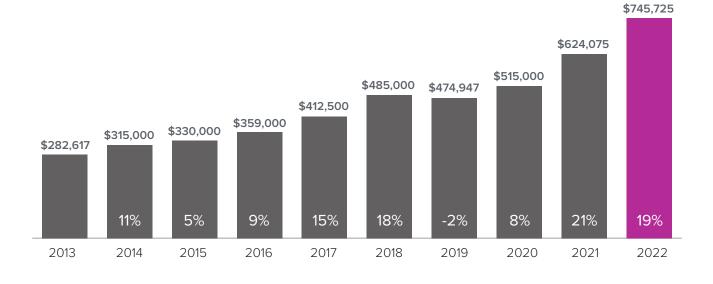

## Median Closed Sales Price > FEBRUARY

Graphs were created by Windermere Real Estate using NWMLS data, but information was not verified or published by NWMLS. Data reflects all new and resale single family home sales, which include town-homes and exclude condos.