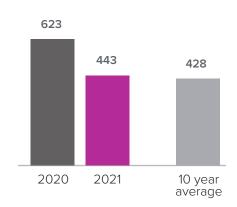

## Closed Sales > FEBRUARY

**Months Supply of Inventory:** active inventory at the end of the month divided by pending. Pending sales are mutual purchase agreements that haven't closed yet.

Graphs were created by Windermere Real Estate using NWMLS data, but information was not verified or published by NWMLS. Data reflects all new and resale single family home sales, which include town-homes and exclude condos.