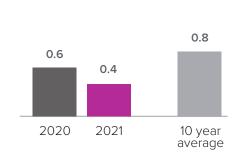

## Months Supply of Inventory > FEBRUARY

less than 3 months = seller's market
3 -6 months = balanced market
more than 6 months = buyer's market