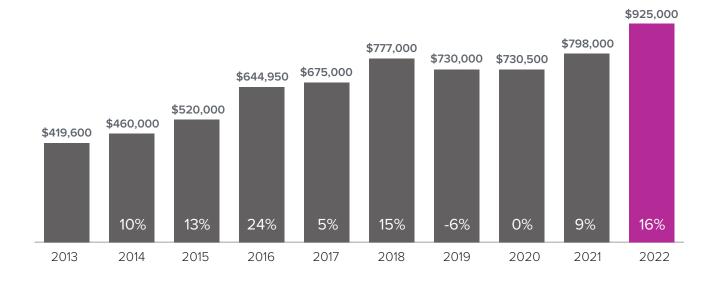

## Market Update

SEATTLE



## Median Closed Sales Price > FEBRUARY



## Months Supply of Inventory > FEBRUARY

less than 3 months = seller's market
3 -6 months = balanced market
more than 6 months = buyer's market



## Closed Sales > FEBRUARY



**Months Supply of Inventory:** active inventory at the end of the month divided by pending. Pending sales are mutual purchase agreements that haven't closed yet.

Graphs were created by Windermere Real Estate using NWMLS data, but information was not verified or published by NWMLS. Data reflects all new and resale single family home sales, which include town-homes and exclude condos.