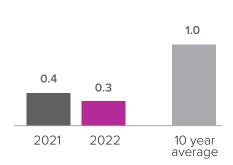

## Months Supply of Inventory > FEBRUARY

less than 3 months = seller's market
3 -6 months = balanced market
more than 6 months = buyer's market

Closed Sales > FEBRUARY

*Months Supply of Inventory:* active inventory at the end of the month divided by pending. Pending sales are mutual purchase agreements that haven't closed yet.

Graphs were created by Windermere Real Estate using NWMLS data, but information was not verified or published by NWMLS. Data reflects all new and resale single family home sales, which include town-homes and exclude condos.