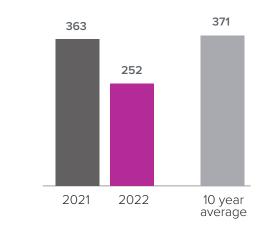

## Months Supply of Inventory > FEBRUARY

less than 3 months = seller's market
3 -6 months = balanced market
more than 6 months = buyer's market

Closed Sales > FEBRUARY

*Months Supply of Inventory:* active inventory at the end of the month divided by pending. Pending sales are mutual purchase agreements that haven't closed yet.

Graphs were created by Windermere Real Estate using NWMLS data, but information was not verified or published by NWMLS. Data reflects all new and resale single family home sales, which include town-homes and exclude condos.