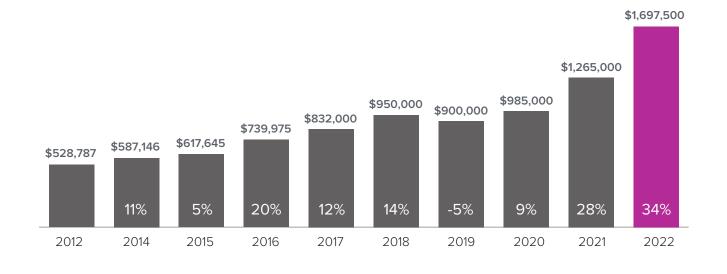

## Median Closed Sales Price > FEBRUARY

Graphs were created by Windermere Real Estate using NWMLS data, but information was not verified or published by NWMLS. Data reflects all new and resale single family home sales, which include town-homes and exclude condos.