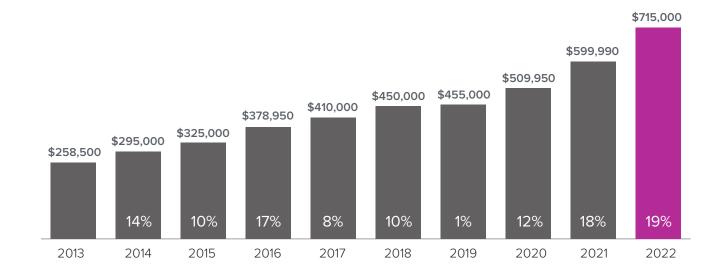

## Market Update SNOHOMISH COUNTY

## Median Closed Sales Price > JANUARY



## Months Supply of Inventory > JANUARY

less than 3 months = seller's market 3-6 months = balanced market more than 6 months = buyer's market



## Closed Sales > JANUARY



**Months Supply of Inventory:** active inventory at the end of the month divided by pending. Pending sales are mutual purchase agreements that haven't closed yet.

Graphs were created by Windermere Real Estate using NWMLS data, but information was not verified or published by NWMLS. Data reflects all new and resale single family home sales, which include town-homes and exclude condos.