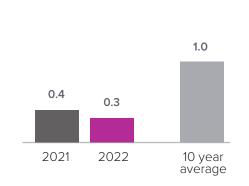

## Months Supply of Inventory > JANUARY

less than 3 months = seller's market 3-6 months = balanced market more than 6 months = buyer's market