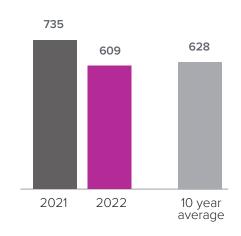

## Closed Sales > JANUARY

**Months Supply of Inventory:** active inventory at the end of the month divided by pending. Pending sales are mutual purchase agreements that haven't closed yet.

Graphs were created by Windermere Real Estate using NWMLS data, but information was not verified or published by NWMLS. Data reflects all new and resale single family home sales, which include town-homes and exclude condos.