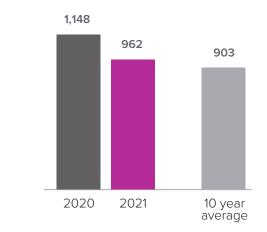

## Months Supply of Inventory > DECEMBER

less than 3 months = seller's market 3 -6 months = balanced market more than 6 months = buyer's market

Closed Sales > DECEMBER

*Months Supply of Inventory:* active inventory at the end of the month divided by pending. Pending sales are mutual purchase agreements that haven't closed yet.