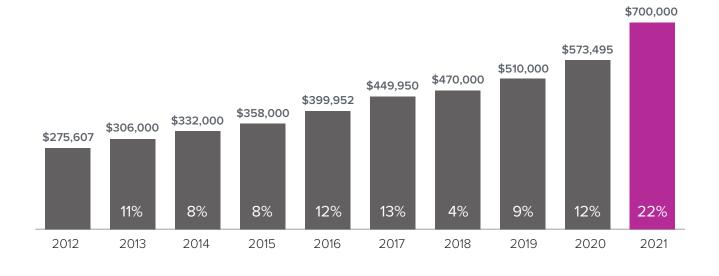

## Median Closed Sales Price > DECEMBER



## Months Supply of Inventory > DECEMBER

less than 3 months = seller's market 3 -6 months = balanced market more than 6 months = buyer's market



Closed Sales > DECEMBER



*Months Supply of Inventory:* active inventory at the end of the month divided by pending. Pending sales are mutual purchase agreements that haven't closed yet.

Graphs were created by Windermere Real Estate using NWMLS data, but information was not verified or published by NWMLS. Data reflects all new and resale single family home sales, which include town-homes and exclude condos.



## sheriputzke.com