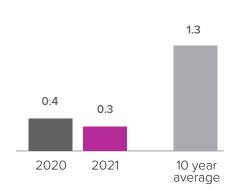

## Months Supply of Inventory > DECEMBER

less than 3 months = seller's market 3 -6 months = balanced market more than 6 months = buyer's market

Closed Sales > DECEMBER

*Months Supply of Inventory:* active inventory at the end of the month divided by pending. Pending sales are mutual purchase agreements that haven't closed yet.